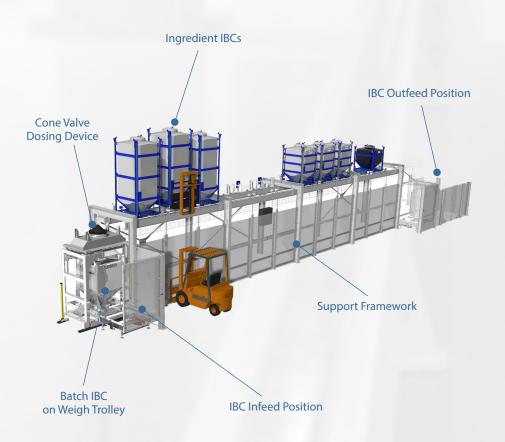

**High manufacturing efficiency rates** as IBCs are formulated off-line and rapidly brought into blending without causing mixer down-time.

'Ingredient' containers are located on the framework, with 'batch' containers travelling below collecting ingredients according to the batch recipe

EACH SYSTEM IS BESPOKE TO THE THROUGHPUT DEMANDS – THEREFORE THE NUMBER OF INGREDIENT IBCs AND LAYOUT DESIGN WILL VARY

We specialise in providing complete materials handling solutions in the Food, Nutrition, Pharmaceutical and Chemical sectors.