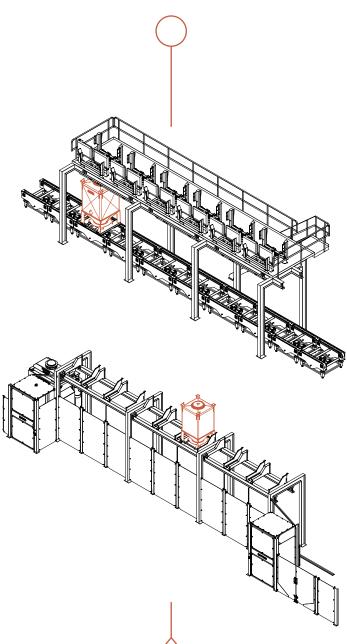

**High manufacturing efficiency rates** as IBCs are formulated off-line and rapidly brought into blending without causing mixer down-time.

'Ingredient' containers are located on the framework, with 'batch' containers travelling below collecting ingredients according to the batch recipe

EACH SYSTEM IS BESPOKE TO THE THROUGHPUT DEMANDS – THEREFORE THE NUMBER OF INGREDIENT IBCs AND LAYOUT DESIGN WILL VARY

We specialise in providing complete materials handling solutions in the Food, Nutrition, Pharmaceutical and Chemical sectors.